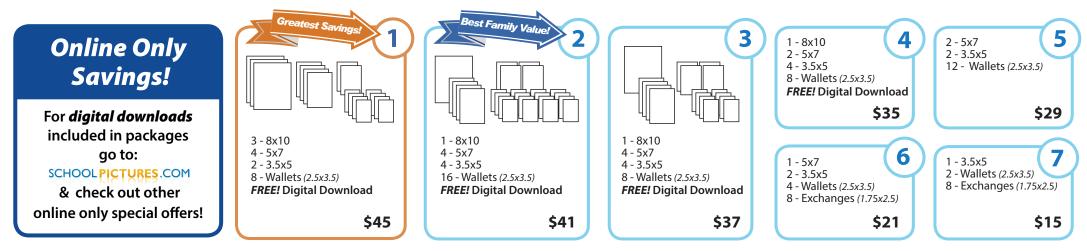

## Spend \$30 or more & receive a FREE DIGITAL DOWNLOAD! Go online for even more savings!

| E                  | ΡΑΟ             | KAG               | ES                                         |           | ADD      | то       | ANY                         | PAC                                    | KAG     | E                  |          |
|--------------------|-----------------|-------------------|--------------------------------------------|-----------|----------|----------|-----------------------------|----------------------------------------|---------|--------------------|----------|
|                    | PACKAGE         | QUANTITY          | PRICE                                      | 1- 8x10   | 2- 5x7   | 4 -3.5x5 | 8 -<br>Wallets<br>(2.5x3.5) | <b>16 -</b><br>Exchanges<br>(1.75x2.5) | 648     | Plaque             | SUBTOTAL |
|                    | P               | ð                 |                                            | \$6       | \$6      | \$6      | \$6                         | \$6                                    | \$      | 15                 | SL       |
| E                  | ∃x <b>#</b> mp  | le E <b>t</b> amp | \$37.00                                    | le Exaw   | ple Exa  | \$6.00   | kample                      | Example                                | Example | e Example          | \$43.00  |
|                    | 1               |                   | \$45.00                                    |           |          |          |                             |                                        |         |                    |          |
|                    | 2               |                   | \$41.00                                    |           |          |          |                             |                                        |         |                    |          |
|                    | 3               |                   | \$37.00                                    |           |          |          |                             |                                        |         |                    |          |
|                    | 4               |                   | \$35.00                                    |           |          |          |                             |                                        |         |                    |          |
|                    | 5               |                   | \$29.00                                    |           |          |          |                             |                                        |         |                    |          |
|                    | 6               |                   | \$21.00                                    |           |          |          |                             |                                        |         |                    |          |
| -                  | 7               |                   | \$15.00                                    |           |          |          |                             |                                        |         |                    |          |
|                    | /               |                   |                                            |           |          |          |                             |                                        | 0.000   |                    |          |
| C                  | 1               | A LA (            | CARTE 8                                    | PHO       | TO GI    | TS       |                             |                                        | QTY.    | PRICE              |          |
| L                  |                 |                   |                                            |           |          |          |                             | Frame                                  |         | \$23.00            |          |
|                    |                 |                   |                                            |           |          |          | alized F                    |                                        |         | \$25.00            |          |
|                    |                 |                   | 6x8 Pers                                   | onaliz    |          |          |                             |                                        |         | \$20.00            |          |
|                    |                 |                   |                                            | 7 Dhat    |          |          | <b>g Meta</b><br>&W C       |                                        |         | \$18.00<br>\$15.00 |          |
|                    |                 |                   | 58                                         | 7 Phot    | 0 Siate  | -        | of 4 Co                     |                                        |         | \$15.00            |          |
| i                  | 5               |                   |                                            |           | Ta       |          | z. Phot                     |                                        |         | \$15.00            |          |
| Current Gift Idoac | Ŭ               |                   |                                            |           |          |          | z. Phot                     |                                        |         | \$13.00            |          |
| 3                  | 3               |                   |                                            |           |          |          |                             | - 8x10                                 |         | \$12.00            |          |
|                    | 3               |                   |                                            |           |          | -        |                             | 2 - 5x7                                |         | \$12.00            |          |
| 4                  |                 |                   |                                            |           |          |          |                             | - 3.5x5                                |         | \$12.00            |          |
| U                  | 5               |                   |                                            |           |          | 8 - Wal  | lets (2.                    |                                        |         | \$12.00            |          |
|                    |                 |                   |                                            |           |          |          | jes (1.7                    |                                        |         | \$12.00            |          |
|                    | 3               |                   |                                            |           |          |          |                             | e Grip                                 |         | \$12.00            |          |
| 5                  | U I             | Meta              | l Ornam                                    | ent:O     | Star C   | Circle   | O Sno                       | wflake                                 |         | \$10.00            |          |
| Ū                  | 5               |                   |                                            |           |          | Non-Sl   | ip Mou                      | sepad                                  |         | \$10.00            |          |
|                    |                 | Meta              | l Keycha                                   | in: 0 9   | Swirl 🤇  | C Recta  | ingle C                     | Heart                                  |         | \$10.00            |          |
|                    |                 |                   |                                            |           |          |          | letal M                     |                                        |         | \$9.00             |          |
|                    |                 |                   |                                            |           |          |          | etal Ma                     |                                        |         | \$15.00            |          |
|                    |                 |                   |                                            |           | 4-       |          | etal Ma                     |                                        |         | \$25.00            |          |
|                    |                 |                   |                                            |           |          |          | ets wit                     |                                        |         | \$12.00            |          |
|                    |                 |                   | Blen                                       | nish Re   | emova    | l & Ima  | ge Sof                      | tening                                 |         | \$10.00            |          |
|                    | Please          | add \$8.00        | elivery (<br>and fill out<br>fter photos c | address l | below.   | Hom      | ne delive                   | take Da<br>ry is requ                  | uired   | \$8.00             |          |
| Ac                 | Idress          |                   |                                            |           |          |          |                             |                                        |         |                    |          |
| Cit                | ty:             |                   |                                            |           |          | State:   |                             |                                        | Zip:    |                    |          |
|                    |                 |                   |                                            | FOR OF    |          | ONLY     |                             | _                                      |         |                    |          |
|                    | artlar<br>A0802 |                   |                                            | FUR OFF   | FICE USE | UNLY     | Ε                           | ]<br>  T(                              | TAL     | =                  |          |