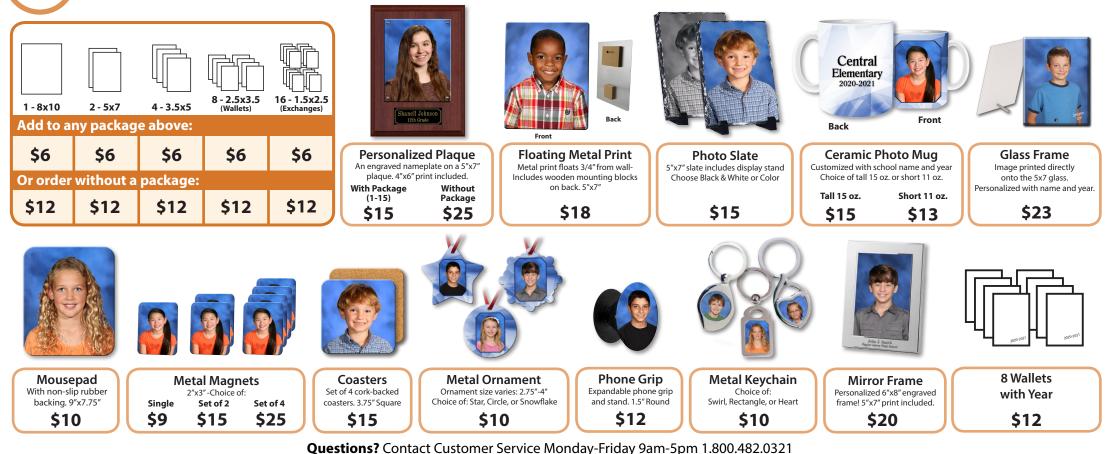

| E                  | ΡΑΟ             | KAG               | ES                                         |           | ADD      | то       | ANY                         | PAC                                    | KAG     | E                  |          |
|--------------------|-----------------|-------------------|--------------------------------------------|-----------|----------|----------|-----------------------------|----------------------------------------|---------|--------------------|----------|
|                    | PACKAGE         | QUANTITY          | PRICE                                      | 1- 8x10   | 2- 5x7   | 4 -3.5x5 | 8 -<br>Wallets<br>(2.5x3.5) | <b>16 -</b><br>Exchanges<br>(1.75x2.5) | 648     | Plaque             | SUBTOTAL |
|                    | P               | ð                 |                                            | \$6       | \$6      | \$6      | \$6                         | \$6                                    | \$      | 15                 | SL       |
| E                  | ∃x <b>#</b> mp  | le E <b>t</b> amp | \$37.00                                    | le Exaw   | ple Exa  | \$6.00   | kample                      | Example                                | Example | e Example          | \$43.00  |
|                    | 1               |                   | \$45.00                                    |           |          |          |                             |                                        |         |                    |          |
|                    | 2               |                   | \$41.00                                    |           |          |          |                             |                                        |         |                    |          |
|                    | 3               |                   | \$37.00                                    |           |          |          |                             |                                        |         |                    |          |
|                    | 4               |                   | \$35.00                                    |           |          |          |                             |                                        |         |                    |          |
|                    | 5               |                   | \$29.00                                    |           |          |          |                             |                                        |         |                    |          |
|                    | 6               |                   | \$21.00                                    |           |          |          |                             |                                        |         |                    |          |
| -                  | 7               |                   | \$15.00                                    |           |          |          |                             |                                        |         |                    |          |
|                    | /               |                   |                                            |           |          |          |                             |                                        | 0.000   |                    |          |
| C                  | 1               | A LA (            | CARTE 8                                    | PHO       | TO GI    | TS       |                             |                                        | QTY.    | PRICE              |          |
| L                  |                 |                   |                                            |           |          |          |                             | Frame                                  |         | \$23.00            |          |
|                    |                 |                   |                                            |           |          |          | alized F                    |                                        |         | \$25.00            |          |
|                    |                 |                   | 6x8 Pers                                   | onaliz    |          |          |                             |                                        |         | \$20.00            |          |
|                    |                 |                   |                                            | 7 Dhat    |          |          | <b>g Meta</b><br>&W C       |                                        |         | \$18.00<br>\$15.00 |          |
|                    |                 |                   | 58                                         | 7 Phot    | 0 Siate  | -        | of 4 Co                     |                                        |         | \$15.00            |          |
| i                  | 5               |                   |                                            |           | Ta       |          | z. Phot                     |                                        |         | \$15.00            |          |
| Current Gift Idoac | Ŭ               |                   |                                            |           |          |          | z. Phot                     |                                        |         | \$13.00            |          |
| 3                  | 3               |                   |                                            |           |          |          |                             | - 8x10                                 |         | \$12.00            |          |
|                    | 3               |                   |                                            |           |          | -        |                             | 2 - 5x7                                |         | \$12.00            |          |
| 4                  |                 |                   |                                            |           |          |          |                             | - 3.5x5                                |         | \$12.00            |          |
| U                  | 5               |                   |                                            |           |          | 8 - Wal  | lets (2.                    |                                        |         | \$12.00            |          |
|                    |                 |                   |                                            |           |          |          | jes (1.7                    |                                        |         | \$12.00            |          |
|                    | 3               |                   |                                            |           |          |          |                             | e Grip                                 |         | \$12.00            |          |
| 5                  | U I             | Meta              | l Ornam                                    | ent:O     | Star C   | Circle   | O Sno                       | wflake                                 |         | \$10.00            |          |
| Ū                  | 5               |                   |                                            |           |          | Non-Sl   | ip Mou                      | sepad                                  |         | \$10.00            |          |
|                    |                 | Meta              | l Keycha                                   | in: 0 9   | Swirl 🤇  | C Recta  | ingle C                     | Heart                                  |         | \$10.00            |          |
|                    |                 |                   |                                            |           |          |          | letal M                     |                                        |         | \$9.00             |          |
|                    |                 |                   |                                            |           |          |          | etal Ma                     |                                        |         | \$15.00            |          |
|                    |                 |                   |                                            |           | 4-       |          | etal Ma                     |                                        |         | \$25.00            |          |
|                    |                 |                   |                                            |           |          |          | ets wit                     |                                        |         | \$12.00            |          |
|                    |                 |                   | Blen                                       | nish Re   | emova    | l & Ima  | ge Sof                      | tening                                 |         | \$10.00            |          |
|                    | Please          | add \$8.00        | elivery (<br>and fill out<br>fter photos c | address l | below.   | Hom      | ne delive                   | take Da<br>ry is requ                  | uired   | \$8.00             |          |
| Ac                 | Idress          |                   |                                            |           |          |          |                             |                                        |         |                    |          |
| Cit                | ty:             |                   |                                            |           |          | State:   |                             |                                        | Zip:    |                    |          |
|                    |                 |                   |                                            | FOR OF    |          | ONLY     |                             | _                                      |         |                    |          |
|                    | artlar<br>A0802 |                   |                                            | FUR OFF   | FICE USE | UNLY     | Ε                           | ]<br>  T(                              | TAL     | =                  |          |