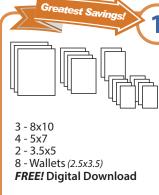

8 Wallets with Year \$14

Print Clearly Grade: Teacher's Last Name Please I Parent's Phone #: Parent's E-mail: **Choose Your Free Background Color** В ROSE GRAY PURPLE GREEN ORANGE More background options available online! C **PACKAGES ADD TO ANY PACKAGE** 2-5x7 PACKAGE QUANTITY \$9 \$9 \$17 \$9 \$9 1 \$50.00 2 \$46.00 3 \$42.00 \$39.00 5 \$33.00 \$24.00 7 \$17.00 À LA CARTE & PHOTO GIFTS QTY. PRICE D **Glass Frame** \$26.00 **6x8 Personalized Plaque** \$28.00 **6x8 Personalized Engraved Mirror Frame** \$23.00 **5x7 Floating Metal Print** \$20.00 Gift Ideas! 5x7 Photo Slate: ○ B&W ○ Color \$17.00 \$17.00 Set of 4 Coasters Tall 15 oz. Photo Mug \$17.00 Short 11 oz. Photo Mug \$15.00 \$14.00 1 - 8x10 2 - 5x7 \$14.00 4-3.5x5 \$14.00 8 - Wallets (2.5x3.5) \$14.00 16 - Exchanges (1.75x2.5) \$14.00 **Phone Grip** \$14.00 **Metal Ornament:** ○ *Star* ○ *Circle* ○ *Snowflake* \$11.00 **Non-Slip Mousepad** \$11.00 **Metal Keychain:** ○Swirl ○Rectangle \$11.00 1-2x3 Metal Magnet \$10.00 2-2x3 Metal Magnets \$17.00 4-2x3 Metal Magnets \$28.00 8 Wallets with Year \$14.00 E Image Softening & Blemish Remova \$10.00 **Home Delivery Option:** After Retake Day? \$8.00 Please add \$8.00 and fill out address below Home delivery is required Add \$8 and fill out address below. Shipped 1 week after photos arrive at school. FOR OFFICE USE ONLY Hartland High School TOTAL = Spend \$30 or more & receive a FREE DIGITAL DOWNLOAD!