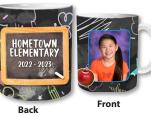

Choose Black & White or Color

\$17

More designs available online!

**Ceramic Photo Mug** with school name and year.

Tall 15 oz. Short 11 oz. \$15 \$17

**Glass Frame** mage printed directly onto the 5x7 glass. nalized with name and vea \$26