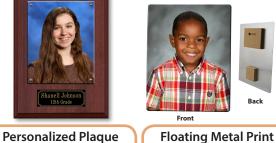

#### Add to any package or order à la carte

plaque, 4"x6" print included

Metal print floats 3/4" from wall-

Includes wooden mounting blocks

on back, 5"x7"

\$20

**Photo Slate** 

5"x7" slate includes display stand