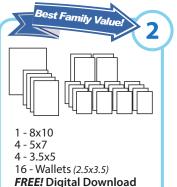

8 Wallets with Year \$14

Print Clearly Grade: Teacher's Last Name Please I Parent's Phone #: Parent's E-mail: **Choose Your Free Background Color** В ROSE GRAY PURPLE GREEN ORANGE More background options available online! C **PACKAGES ADD TO ANY PACKAGE** 2-5x7 PACKAGE QUANTITY \$9 \$9 \$17 \$9 \$9 1 \$50.00 2 \$46.00 3 \$42.00 \$39.00 5 \$33.00 \$24.00 7 \$17.00 À LA CARTE & PHOTO GIFTS QTY. PRICE D **Glass Frame** \$26.00 **6x8 Personalized Plaque** \$28.00 **6x8 Personalized Engraved Mirror Frame** \$23.00 **5x7 Floating Metal Print** \$20.00 Gift Ideas! 5x7 Photo Slate: ○ B&W ○ Color \$17.00 \$17.00 Set of 4 Coasters Tall 15 oz. Photo Mug \$17.00 Short 11 oz. Photo Mug \$15.00 \$14.00 1 - 8x10 2 - 5x7 \$14.00 4-3.5x5 \$14.00 8 - Wallets (2.5x3.5) \$14.00 16 - Exchanges (1.75x2.5) \$14.00 **Phone Grip** \$14.00 **Metal Ornament:** ○ *Star* ○ *Circle* ○ *Snowflake* \$11.00 **Non-Slip Mousepad** \$11.00 **Metal Keychain:** ○Swirl ○Rectangle \$11.00 1-2x3 Metal Magnet \$10.00 2-2x3 Metal Magnets \$17.00 4-2x3 Metal Magnets \$28.00 8 Wallets with Year \$14.00 E Image Softening & Blemish Remova \$10.00 **Home Delivery Option:** After Retake Day? \$8.00 Please add \$8.00 and fill out address below Home delivery is required Add \$8 and fill out address below. Shipped 1 week after photos arrive at school. FOR OFFICE USE ONLY Hartland High School TOTAL = Spend \$30 or more & receive a FREE DIGITAL DOWNLOAD!