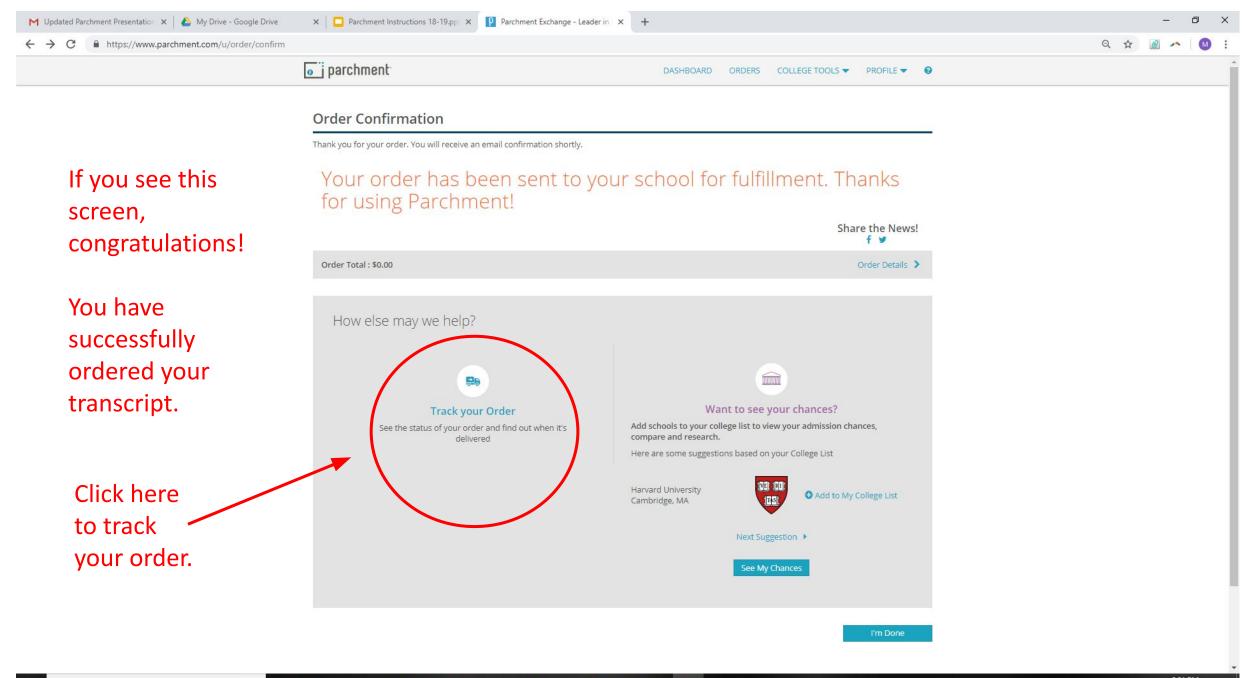

#### PLACE AN ORDER

Q

Whether you need to order a transcript or other credential type for you or someone else, we've got you covered. Get started with the dropdown menu above.

https://www.parchment.com/create-account/