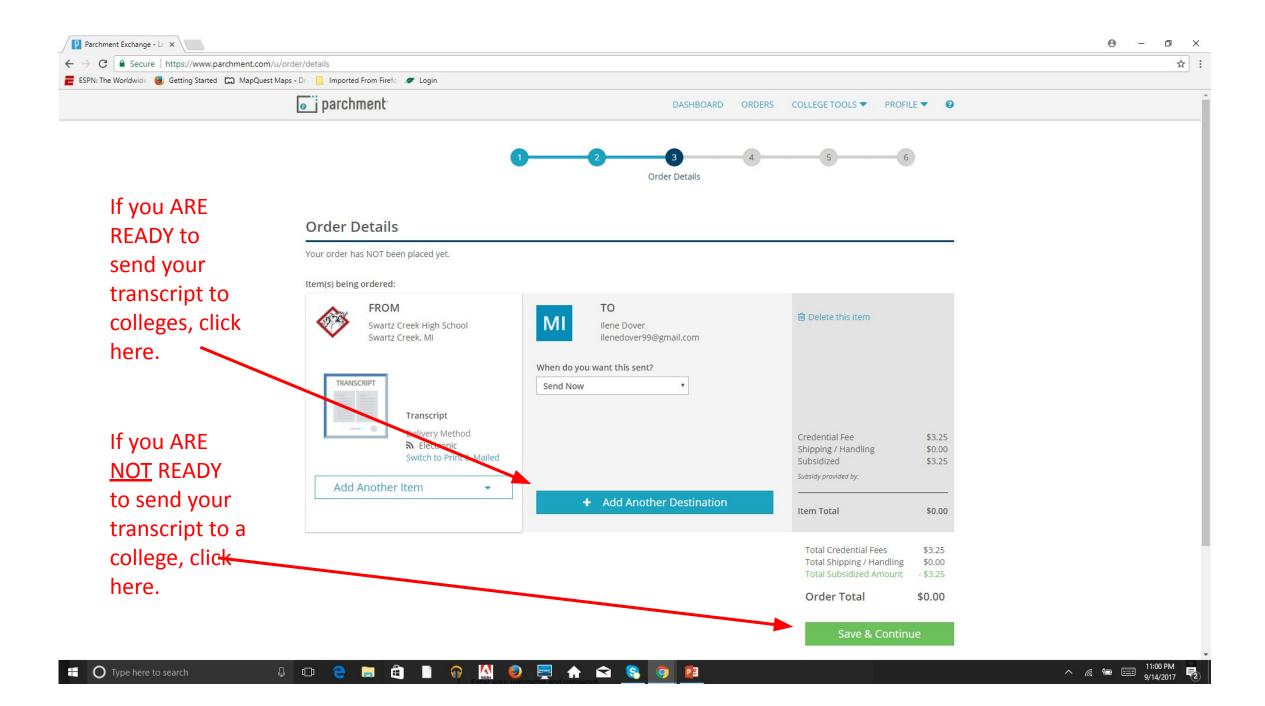

You can add another college by clicking on + Add Another Destination. If you are ready to submit your order, click on Save & Continue.

| PN: The Worldwide  Getting Started 🖾 MapQuest Maps - Dr |                                              |                                                           |                                                                         |            |
|---------------------------------------------------------|----------------------------------------------|-----------------------------------------------------------|-------------------------------------------------------------------------|------------|
|                                                         | j parchment                                  | DASHBOARD ORE                                             | DERS COLLEGE TOOLS V PROFILE V 😯                                        |            |
|                                                         |                                              | 0 0 0 0                                                   | 5 6                                                                     |            |
|                                                         |                                              | Revie                                                     | 200                                                                     |            |
|                                                         | Please Review Your Order (2 Credentials      | 5)                                                        |                                                                         |            |
|                                                         | Your order has NOT been placed yet.          |                                                           |                                                                         |            |
|                                                         | Item(s) being ordered:                       |                                                           | 🕼 Edit Order                                                            |            |
|                                                         | FROM<br>Swartz Creek High School             | ТО                                                        |                                                                         |            |
|                                                         | Swartz Creek High School<br>Swartz Creek, MI | Ilene Dover<br>ilenedover99@gmail.com                     |                                                                         |            |
|                                                         | TRANSCRIPT                                   | When do you want this sent?<br>Send Now                   | Credential Fee \$3.25                                                   |            |
|                                                         | Transcript                                   |                                                           | Shipping / Handling \$0.00<br>Subsidized \$3.25<br>Sabsidy provided by: |            |
|                                                         | Delivery Method                              |                                                           |                                                                         |            |
|                                                         |                                              |                                                           | item Total \$0.00                                                       |            |
|                                                         | FROM<br>Swartz Creek High School             | ТО                                                        |                                                                         |            |
|                                                         | Swartz Creek High School<br>Swartz Creek, Mi | Michigan State University<br>East Lansing, MI, 48824-2604 |                                                                         |            |
|                                                         | TRANSCRIPT                                   | When do you want this sent?<br>Send Now                   | Credential Fee \$3.25                                                   |            |
|                                                         | Transcript                                   |                                                           | Shipping / Handling \$0.00<br>Subsidized \$3.25                         |            |
|                                                         | Delivery Method                              |                                                           | Subsidy provided by:                                                    | Click here |
|                                                         |                                              |                                                           | Item Total \$0.00                                                       |            |
|                                                         |                                              |                                                           | Total Credential Fees \$6.50<br>Total Shipping / Handling \$0.00        |            |
|                                                         |                                              |                                                           | Total Subsidized Amount - \$6.50 Order Total \$0.00                     |            |
|                                                         |                                              |                                                           |                                                                         |            |
|                                                         |                                              |                                                           | Continue                                                                |            |