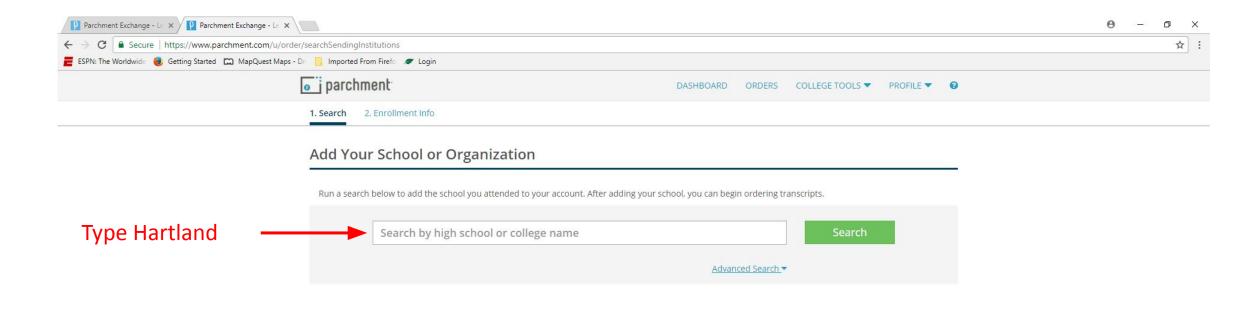

| Year Beginning College                                       |                      |                                                                                                                |
| overall GPA without weighting                                                               | 2018                                                         | ,                    | If you plan to start college in the                                                                            |
| for AP classes or dual enrollment classes.                                                  | LET COLLEGES                                                 | CONTACT ME           | fall after you graduate, select<br><mark>2022</mark> . If not, select the year you<br>intend to begin college. |









Run a search to add a school or organization





#### Add Your School or Organization

Run a search below to add the school you attended to your account. After adding your school, you can begin ordering transcripts.

| swartz creek             |                      | Advanced Search 🔻 | Search | Click on ADD<br>next to your |
|--------------------------|----------------------|-------------------|--------|------------------------------|
| School/Organization      | Location             | Туре              |        | school                       |
| Swartz Creek High School | Swartz Creek, MI, US | High School       | ADD    | Hartland High                |
| Swartz Creek Academy     | Swartz Creek, MI, US | High School       | ADD    | School                       |





 $\overline{\ph