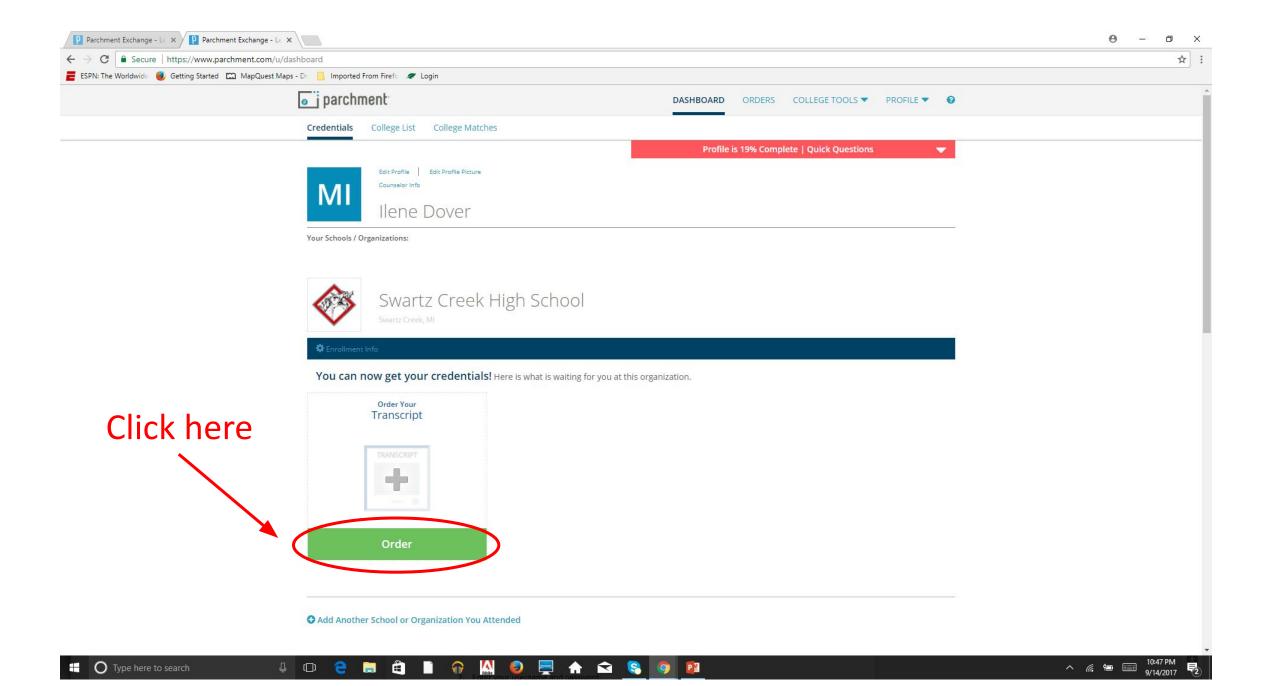

## How to create a parchment account and order a transcript

#### PLACE AN ORDER

Q

Whether you need to order a transcript or other credential type for you or someone else, we've got you covered. Get started with the dropdown menu above.

https://www.parchment.com/create-account/