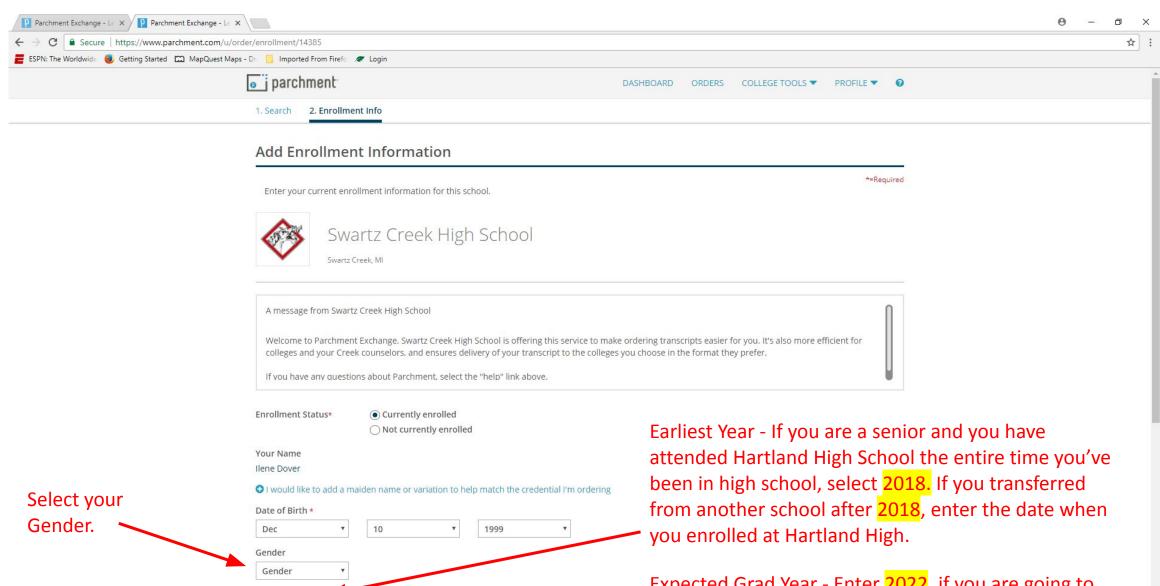

 $\overline{\phantom{a}}$ 

Expected Grad Year \*

Select Year

Earliest Year \*

Select Year

. ↓ (\_) Expected Grad Year - Enter 2022, if you are going to graduate at the end of this school year.

← → C = Secure https://www.parchment.com/u/order/enrollment/14385