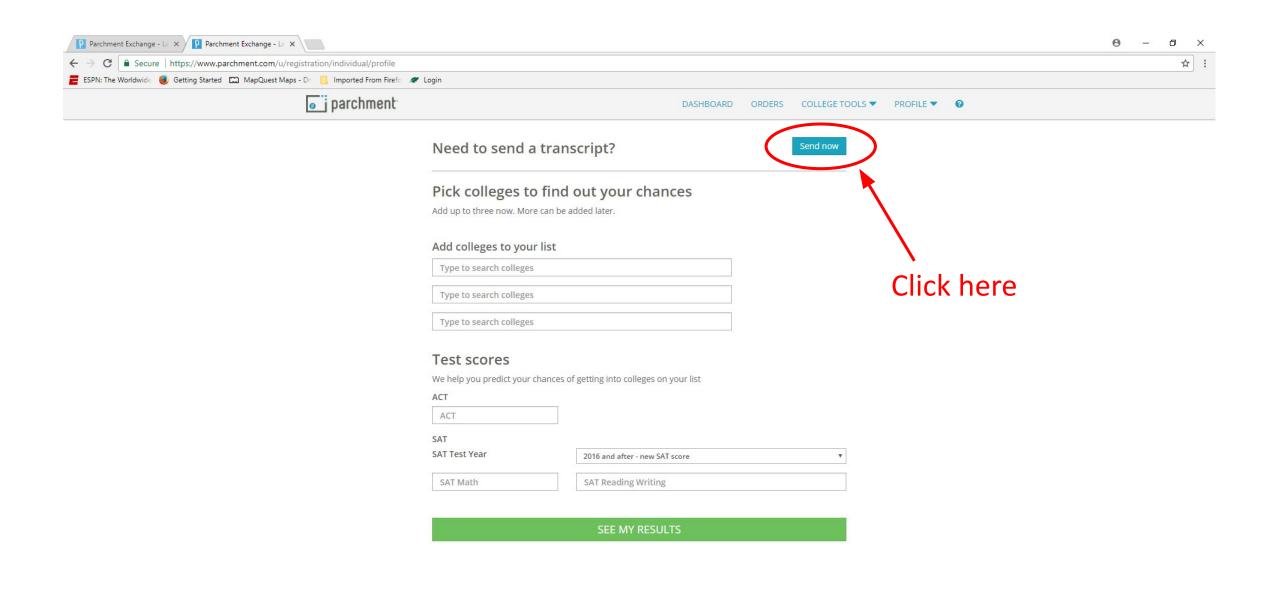

Run a search to add a school or organization

#### Add Your School or Organization

Run a search below to add the school you attended to your account. After adding your school, you can begin ordering transcripts.

| swartz creek             |                      | Advanced Search 🔻 | Search | Click on ADD<br>next to your |
|--------------------------|----------------------|-------------------|--------|------------------------------|
| School/Organization      | Location             | Туре              |        | school                       |
| Swartz Creek High School | Swartz Creek, MI, US | High School       | ADD    | Hartland High                |
| Swartz Creek Academy     | Swartz Creek, MI, US | High School       | ADD    | School                       |