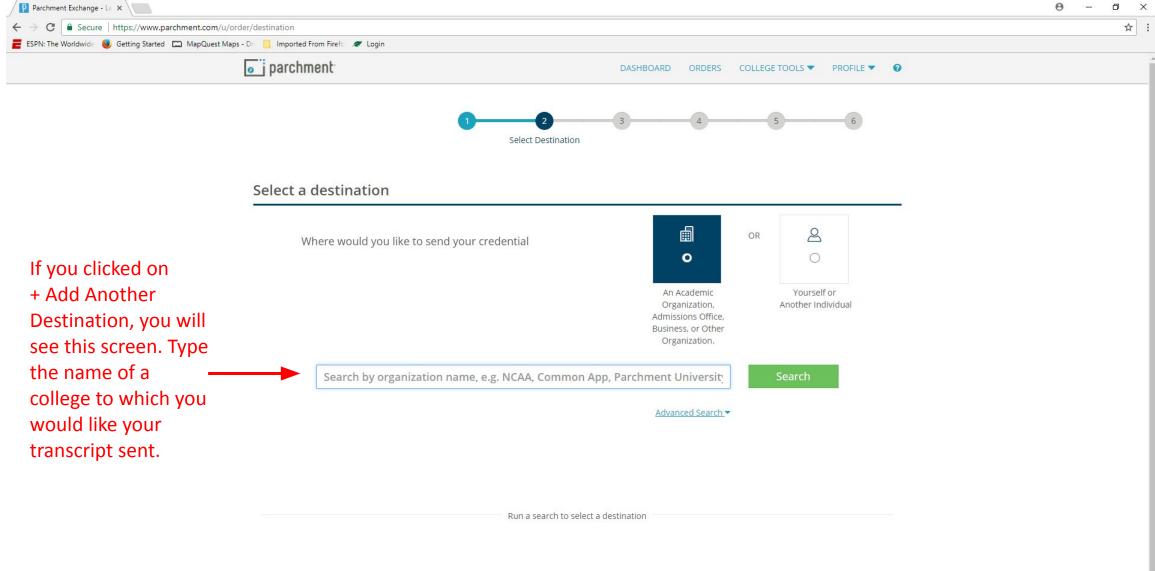

Run a search to add a school or organization

#### Add Your School or Organization

Run a search below to add the school you attended to your account. After adding your school, you can begin ordering transcripts.

| swartz creek             |                      | Advanced Search 🔻 | Search | Click on ADD<br>next to your |
|--------------------------|----------------------|-------------------|--------|------------------------------|
| School/Organization      | Location             | Туре              |        | school                       |
| Swartz Creek High School | Swartz Creek, MI, US | High School       | ADD    | Hartland High                |
| Swartz Creek Academy     | Swartz Creek, MI, US | High School       | ADD    | School                       |