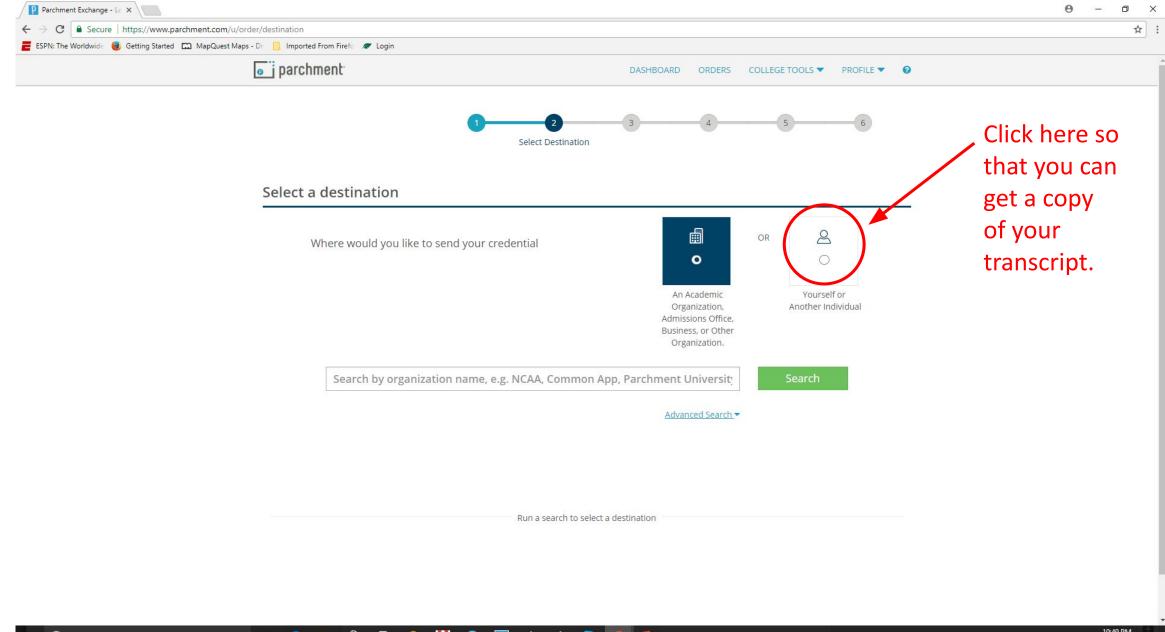

e 1974 Family<br>including recommenda<br>one's right of access. If<br>If you have questions a | w those documents, you may do so below.<br>Educational Rights and Privacy Act, an applicant who is admitted and enrolls has the right to review his/her educational files<br>ions. To obtain confidential recommendations for the purposes of admission and academic counseling only, it is possible to wai<br>you wish to voluntarily waive your right of access to this document, select the checkbox below, constituting your electronic signa                                                                                                                                  | re |

Terms of Use

n 😭 😪

Contact Us

**O** 

w

**Privacy Policy** 

چا (چ

Adobe

Currently enrolled

☆ :

Copyright ©2017 Parchment





### 🖸 🔿 Type here to search 🛛 📮 💼 🔁 📄 🎧 🔛 🥹 🚍 🏫 😒 🧟 🧕

^ 🧖 📟 📰 10:49 PM 9/14/2017 ₹

| √: The Worldwid∈ 🥮 Getting Started 🖾 MapQues | t Maps - Die 📙 Imported From Firefo 🖉 Login                                                                                        |                                                                                           |                                   |   |
|----------------------------------------------|------------------------------------------------------------------------------------------------------------------------------------|-------------------------------------------------------------------------------------------|-----------------------------------|---|
|                                              | Select a destination