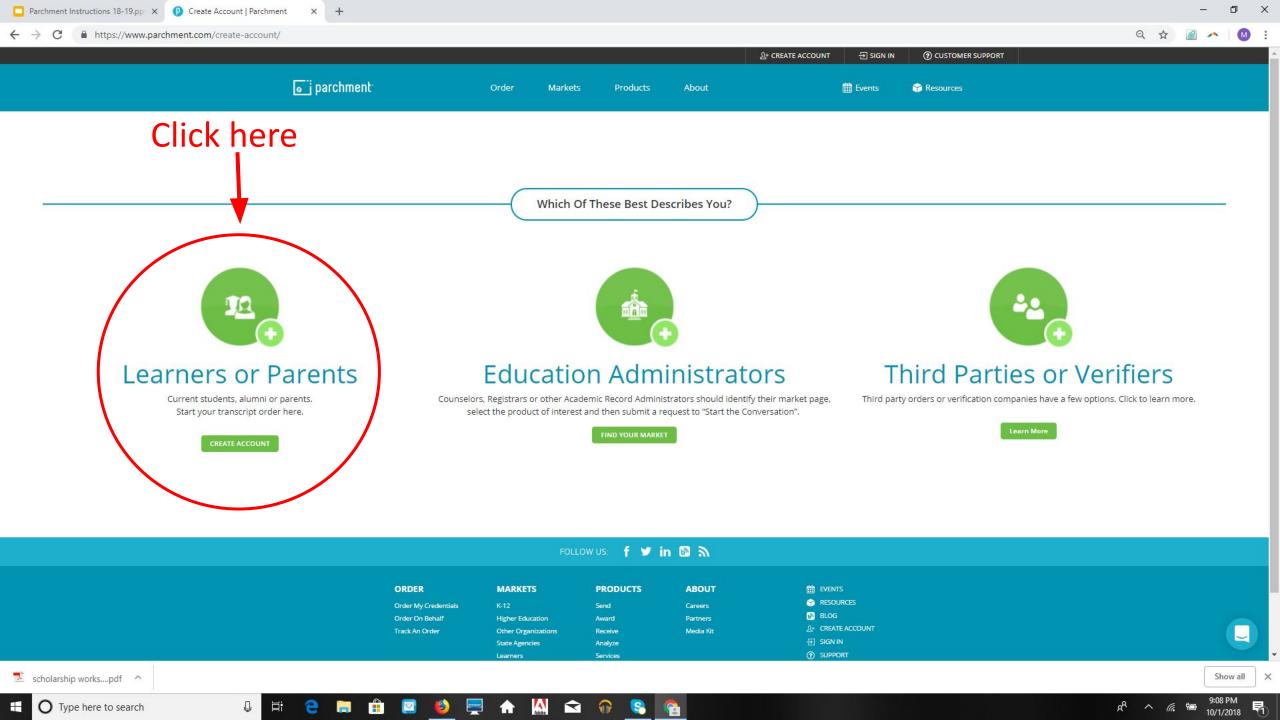

#### PLACE AN ORDER

Q

Whether you need to order a transcript or other credential type for you or someone else, we've got you covered. Get started with the dropdown menu above.

https://www.parchment.com/create-account/