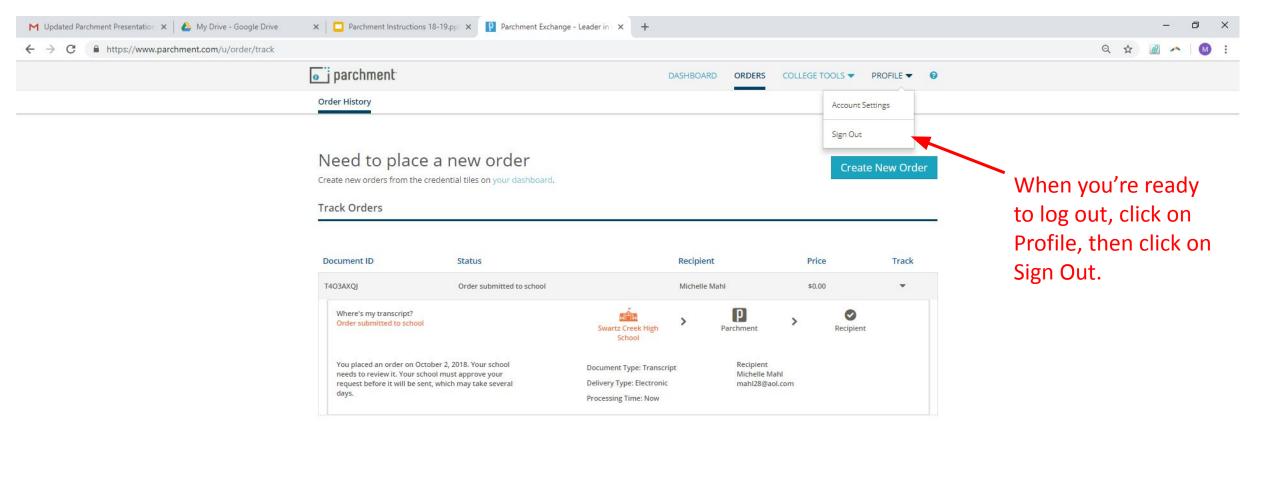

If you are under the age of 18, you must have a parent or guardian sign and type their name to allow your high school to send your transcript to colleges.

|                     |           | Support | Privacy Policy | Terms of Use | Contact Us | Copyright ©2017 Parchment |                                |
|---------------------|-----------|---------|----------------|--------------|------------|---------------------------|--------------------------------|
| Type here to search | l 🗅 🤤 🚍 🕯 | È 🚺 💮 🔝 | 🤨 💻 🏠          | 🔁 😵 🧿        |            |                           | ^ 🦧 🖮 📰 11:20 PM 📑 9/14/2017 🕏 |