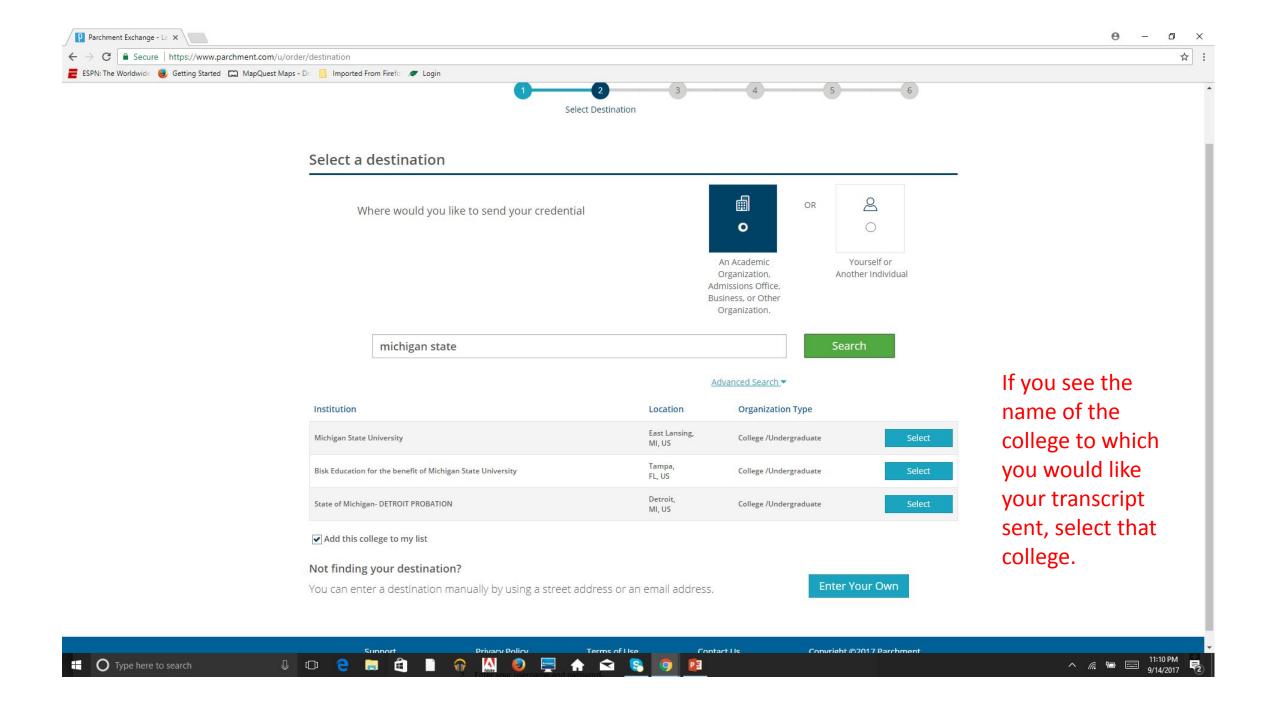

#### Add Your School or Organization

Run a search below to add the school you attended to your account. After adding your school, you can begin ordering transcripts.

| swartz creek             |                      | Advanced Search 🔻 | Search | Click on ADD<br>next to your |
|--------------------------|----------------------|-------------------|--------|------------------------------|
| School/Organization      | Location             | Туре              |        | school                       |
| Swartz Creek High School | Swartz Creek, MI, US | High School       | ADD    | Hartland High                |
| Swartz Creek Academy     | Swartz Creek, MI, US | High School       | ADD    | School                       |