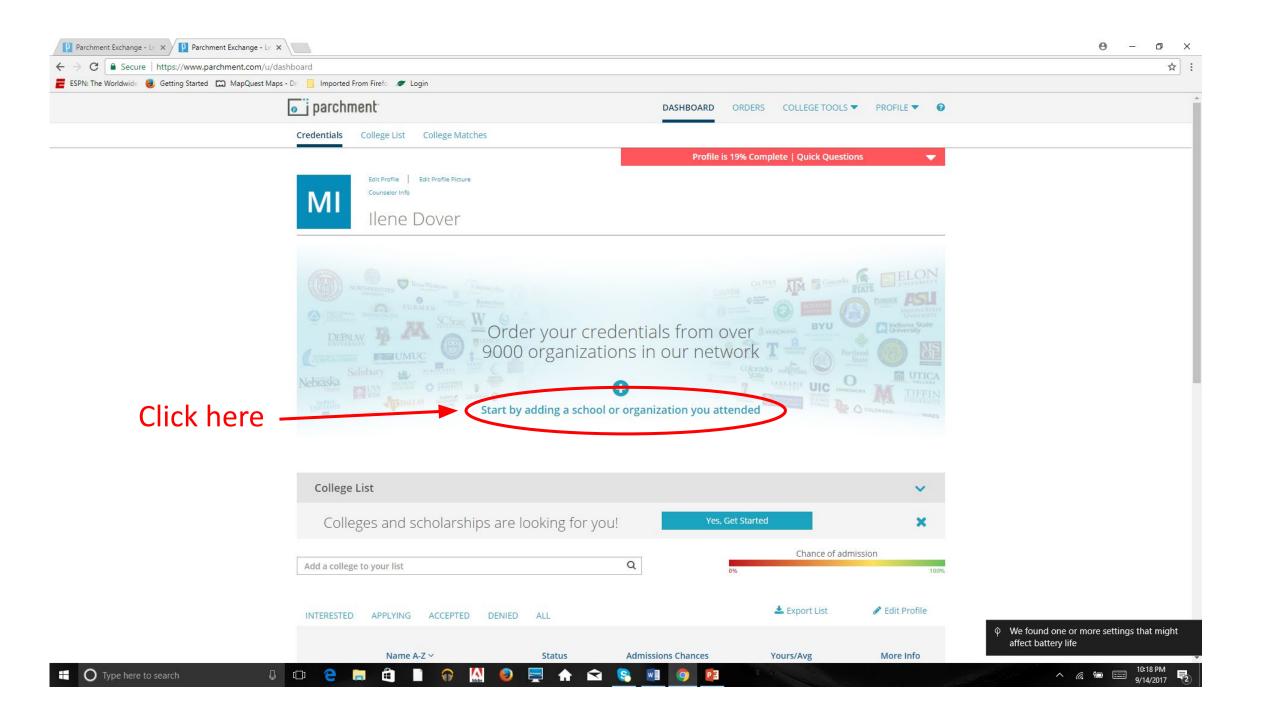

#### PLACE AN ORDER

Q

Whether you need to order a transcript or other credential type for you or someone else, we've got you covered. Get started with the dropdown menu above.

https://www.parchment.com/create-account/